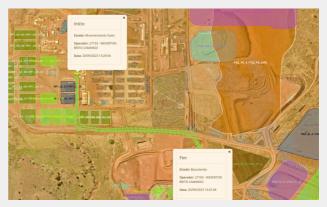

# INCREASED PRODUCTIVITY

Minetrack's fleet logistics system aims to control productive and effective hours of equipment. Through the integration with Collector (Minetrack's Telemetry), it automates the collection of telemetric data for greater reliability. Our solution makes it possible to automate the allocation of work orders, as well as the real-time monitoring of services, providing management by vacancy, cost center, equipment, operator, and other levels of control. This results in increased productivity and accuracy of productive hours.