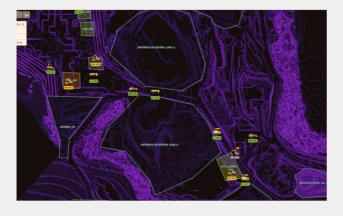

### **FLEET LOGISTICS MANAGEMENT**

A drilling and probing equipment management system that tracks equipment hours, operator schedules, and drilling plans while providing real-time monitoring and follow-up.