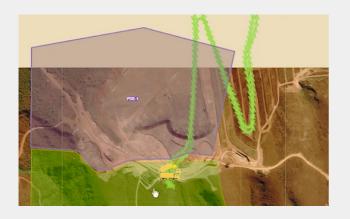

### **FLEET LOGISTICS MANAGEMENT**

A drilling and probing equipment management system that tracks equipment hours, operator schedules, and drilling plans while providing real-time monitoring and follow-up.