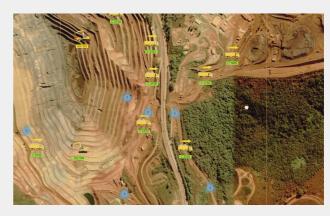

#### **FLEET MANAGEMENT**

An advanced fleet management system that efficiently and comprehensively oversees and governs mining operations.

#### MOBILE ASSET MANAGEMENT

A comprehensive mobile asset management system that optimizes real-time usage, leading to increased production and productivity.