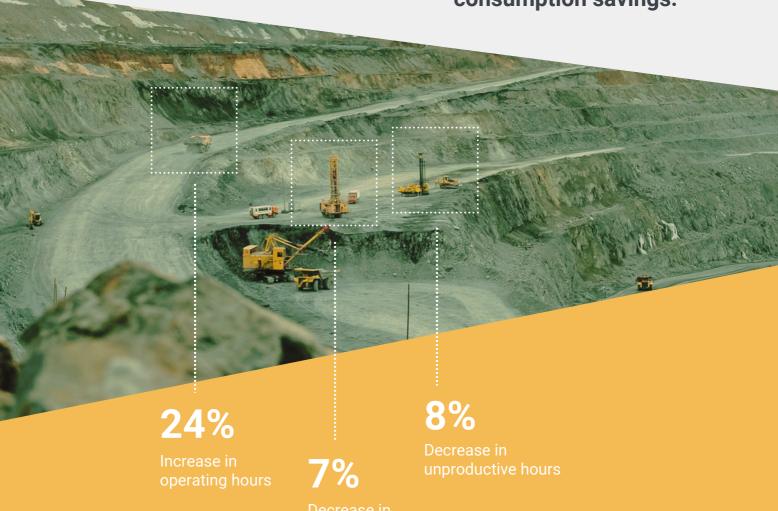

It stands out for forming partnerships with its customers, in order to enhance the identification and achievement of the outlined objectives.

Minetrack's success stories speak volumes about the effectiveness of our solutions.
Customers have reported significant gains in productivity, cost reductions, and even fuel consumption savings.