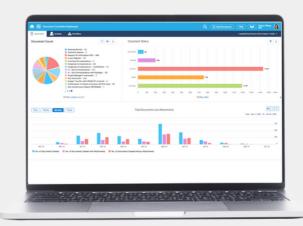

### Workflows, Dashboards & Reporting

- Graphical dashboards, status pages, and reports.
- Data sourced from live project and enterprise data.
- Automate and control business processes for efficiency.

"Scenario provides a platform for your portfolio of Projects, delivering a standardised Project Information Management & Document Management solution, across all project phases. This enables collaboration, transparency and oversight of your project information and deliverables."