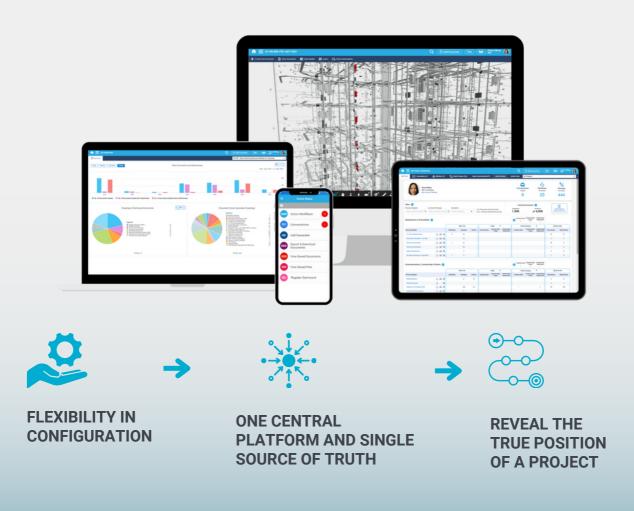

#### **Harness the Power of Centralization**

Imagine having all your project communications, documents, drawings, and inspections in one place. Whether you're on-site, at the corporate office, or anywhere in between, Scenario offers you a centralized hub. It's more than just convenience; it's an assurance that all your project data is at your fingertips when you need it most.

# UNLOCK KEY BENEFITS WITH SCENARIO

- Unite your internal team with external parties like Designers and Contractors.
- A single source of truth, customizable to meet your specific needs.