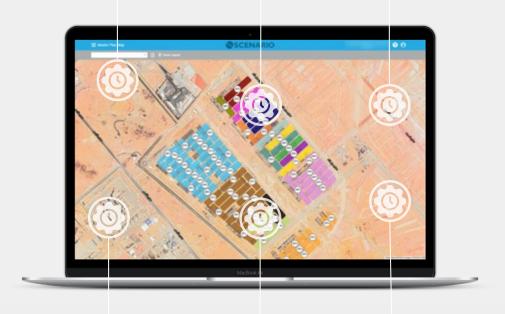

#### **Harness the Power of Centralization**

Imagine having all your project communications, documents, drawings, and inspections in one place. Whether you're on-site, at the corporate office, or anywhere in between, Scenario offers you a centralized hub. It's more than just convenience; it's an assurance that all your project data is at your fingertips when you need it most.

Scenario is more than just a tool. It's the heartbeat of your mining projects, a quality assurance foundation, and the cornerstone of your Common Data Environment (CDE). It streamlines operations, secures your project data, and enhances collaboration.